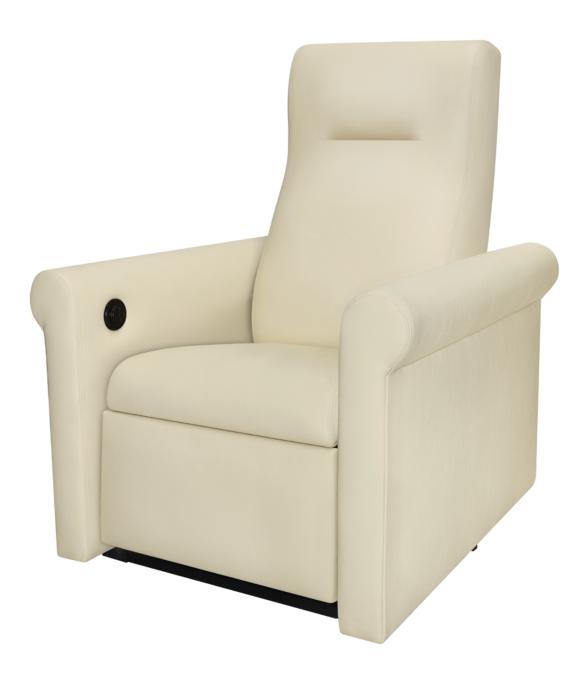

### avella

The Avella Lift chair makes getting up from a seated position very easy. A slow and safe "lift" assists residents from sitting to standing at the touch of a button. Recline and lift are activated by pressing a 2 button control. Generous cushions, scrolled arms and an ergonomically designed back are standard. This chair is outfitted with a power cord.

Model: AVE1 34.5W 35D 45H 23SW 20SD 19SH 26AH 58 Ext. Depth

**2 Button Control** Power recline with fulllift capability is activated by a 2 button control.