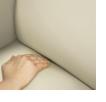

#### Features

Lift Mechanism Advanced mechanism provides smooth and effortless lift functionality.

**Concealed Cleanout** Concealed cleanout eliminates a debris build-up behind the seat cushion.

Three Position Recliner The three-position recliner fully extends to a depth of 58 inches.