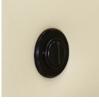

**2 Button Control** Power recline with fulllift capability is activated by a 2 button control.