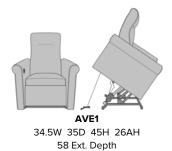

Model: AVE1 34.5W 35D 45H 23SW 20SD 19SH 26AH 58 Ext. Depth

#### Features

Lift Mechanism Advanced mechanism provides smooth and effortless lift functionality.

**Concealed Cleanout** Concealed cleanout eliminates a debris build-up behind the seat cushion.

Three Position Recliner The three-position recliner fully extends to a depth of 58 inches.