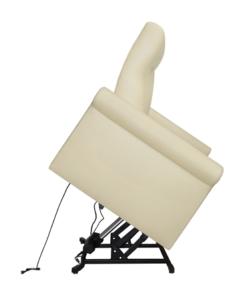

### avella

The Avella Lift chair makes getting up from a seated position very easy. A slow and safe "lift" assists residents from sitting to standing at the touch of a button. Recline and lift are activated by pressing a 2 button control. Generous cushions, scrolled arms and an ergonomically designed back are standard. This chair is outfitted with a power cord.

#### Features

Lift Mechanism Advanced mechanism provides smooth and effortless lift functionality.

**Concealed Cleanout** Concealed cleanout eliminates a debris build-up behind the seat cushion.

Three Position Recliner The three-position recliner fully extends to a depth of 58 inches.