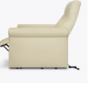

### avella

The Avella Lift chair makes getting up from a seated position very easy. A slow and safe "lift" assists residents from sitting to standing at the touch of a button. Recline and lift are activated by pressing a 2 button control. Generous cushions, scrolled arms and an ergonomically designed back are standard. This chair is outfitted with a power cord.

Model: AVE1 34.5W 35D 45H 23SW 20SD 19SH 26AH 58 Ext. Depth